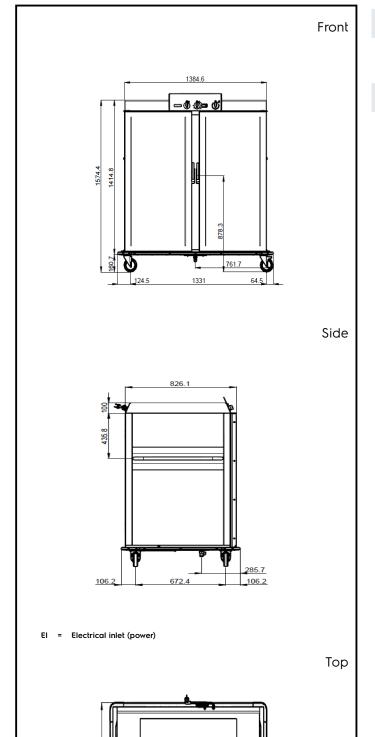

### **Key Information:**

**GN 2/1 containers - 100** ISO 9001; ISO 14001

GN 1/1 containers - 100 40
Load capacity 340 kg
External dimensions, Width: 1520 mm
External dimensions, Depth: 885 mm
External dimensions, Height: 1570 mm
Net weight: 233 kg